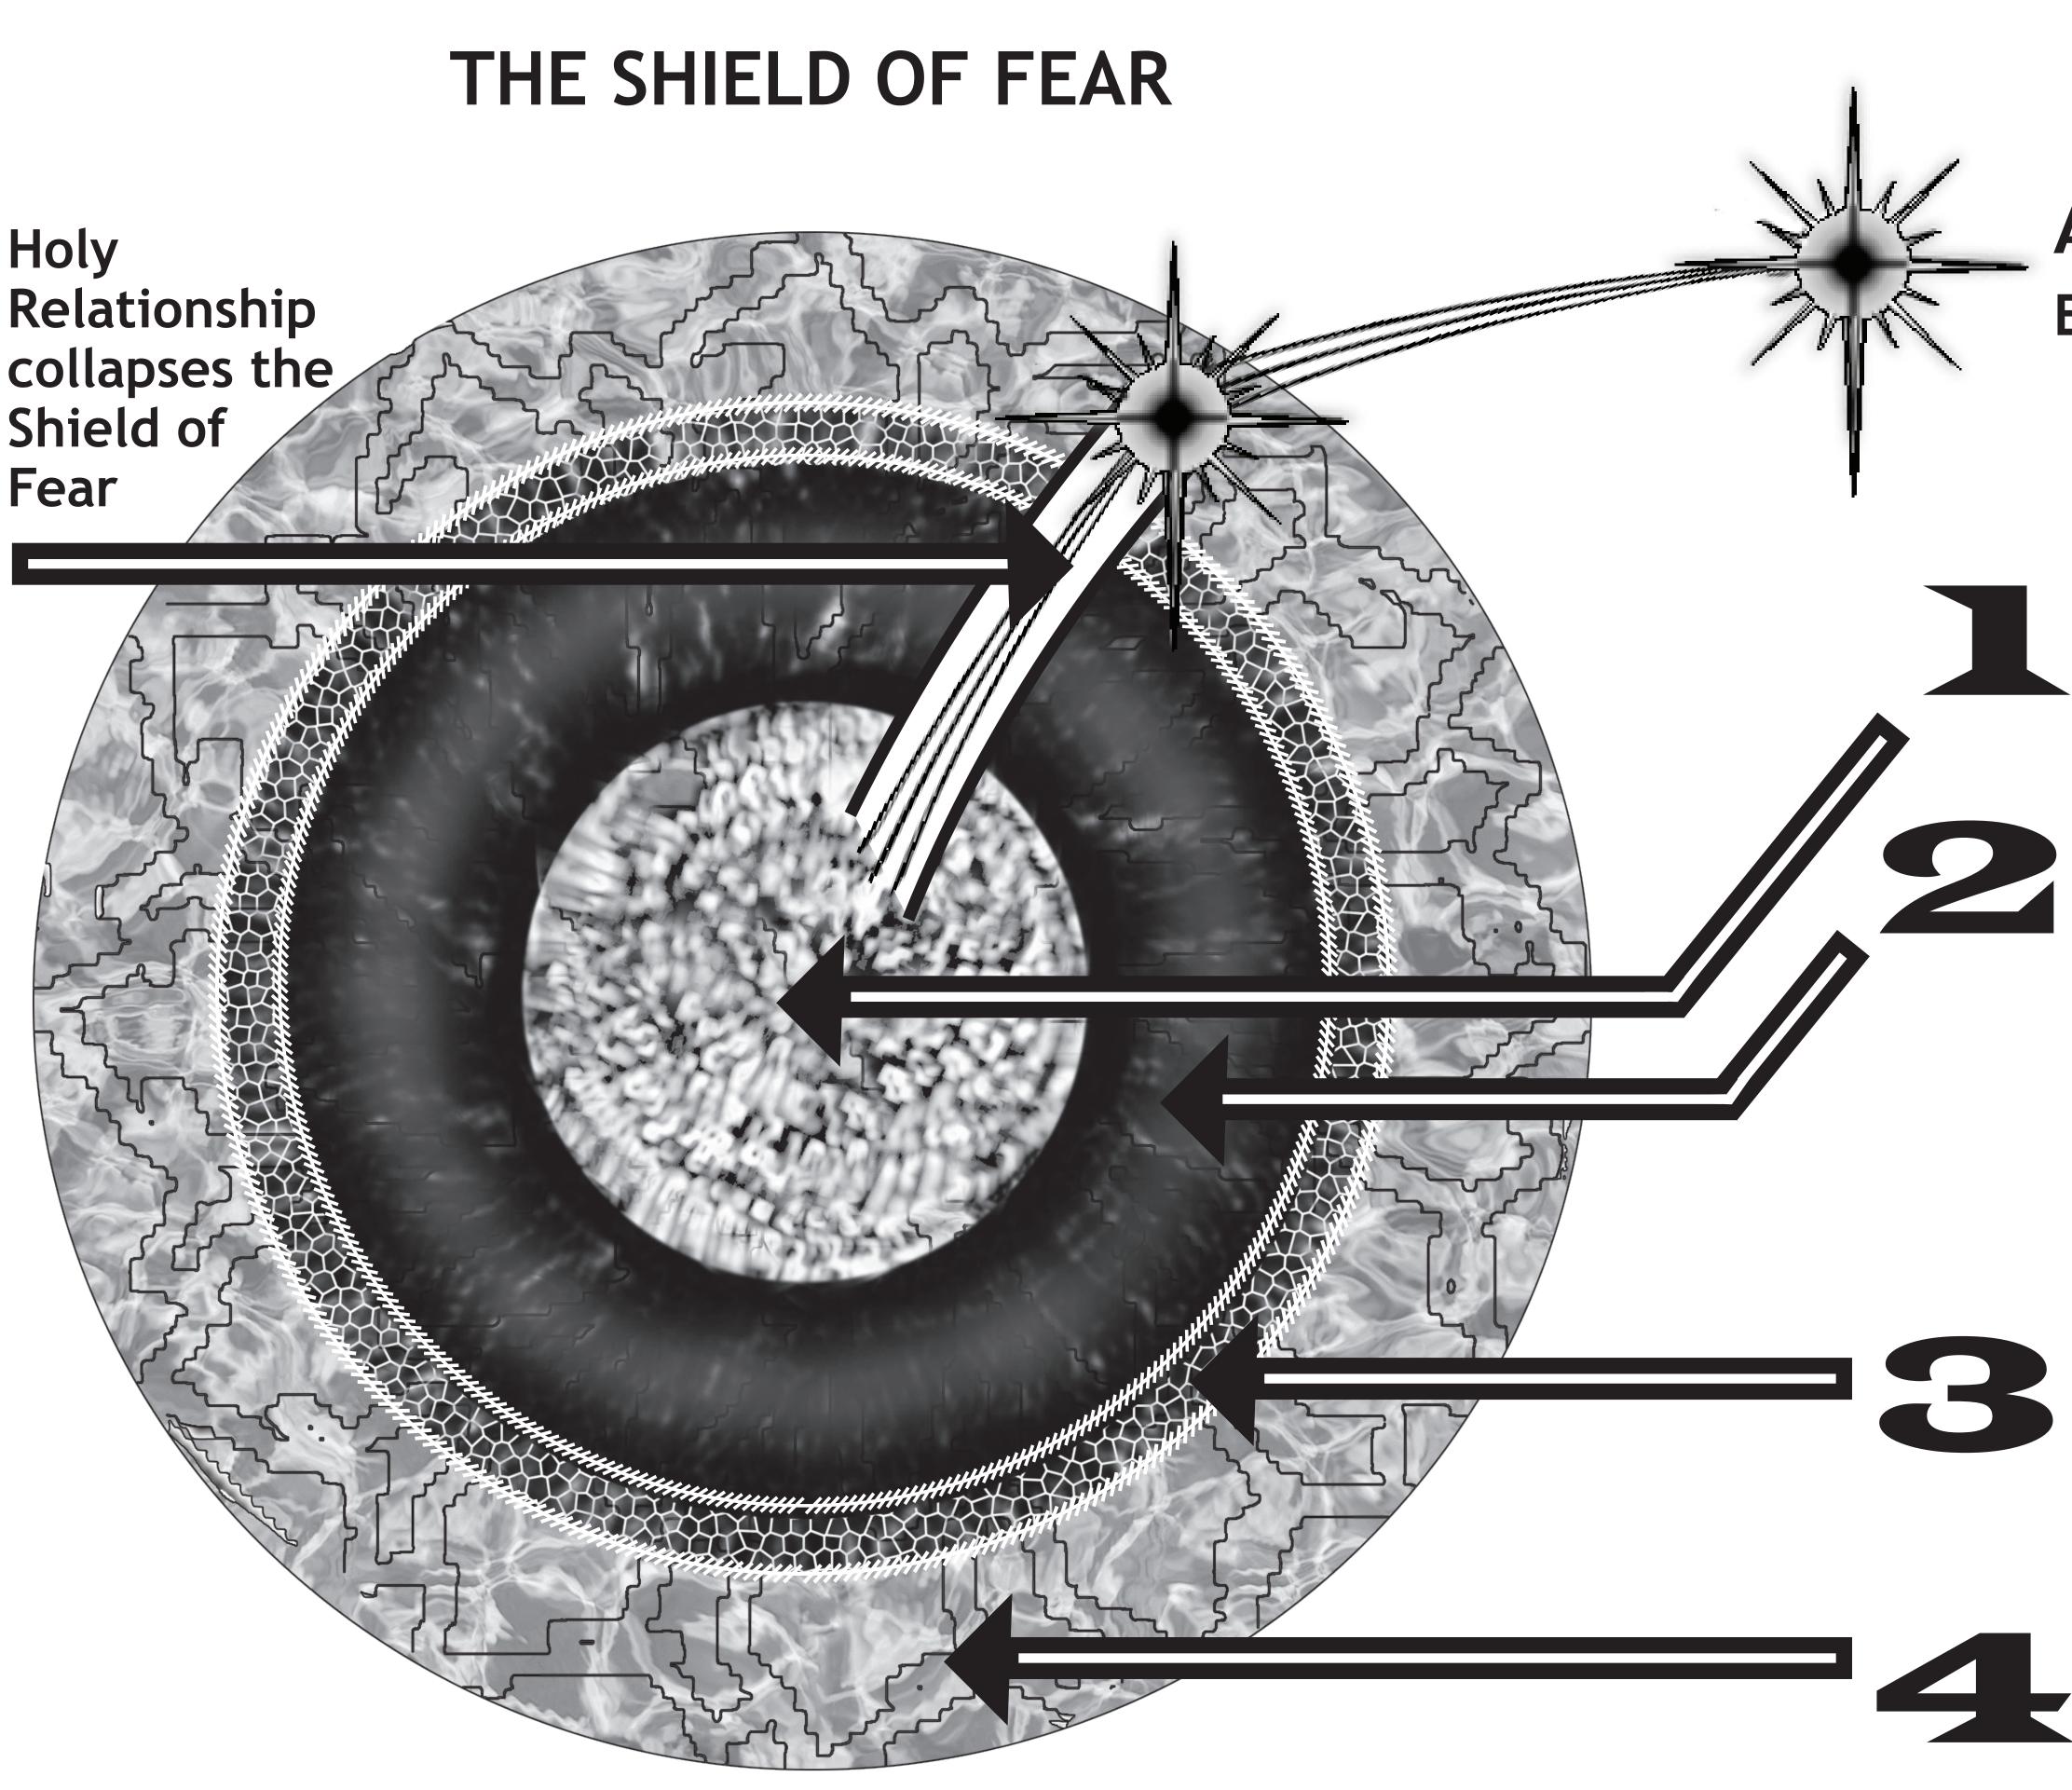

## SHIELD OF FEAR =

**DEFENSES AGAINST GOD/LOVE** All "appearances" of fear arise from misperception of being a body. i.e. special relationships, sickness, lack, loss, death. Constant distraction, problem-solving, doing. All action is fear driven. The obstacles to peace.

THE DIVINE SWITCH - SHOWING UP Forgiveness and Atonement. Holy Instant, surrender all perception to Holy Spirit, stillness, receiving.